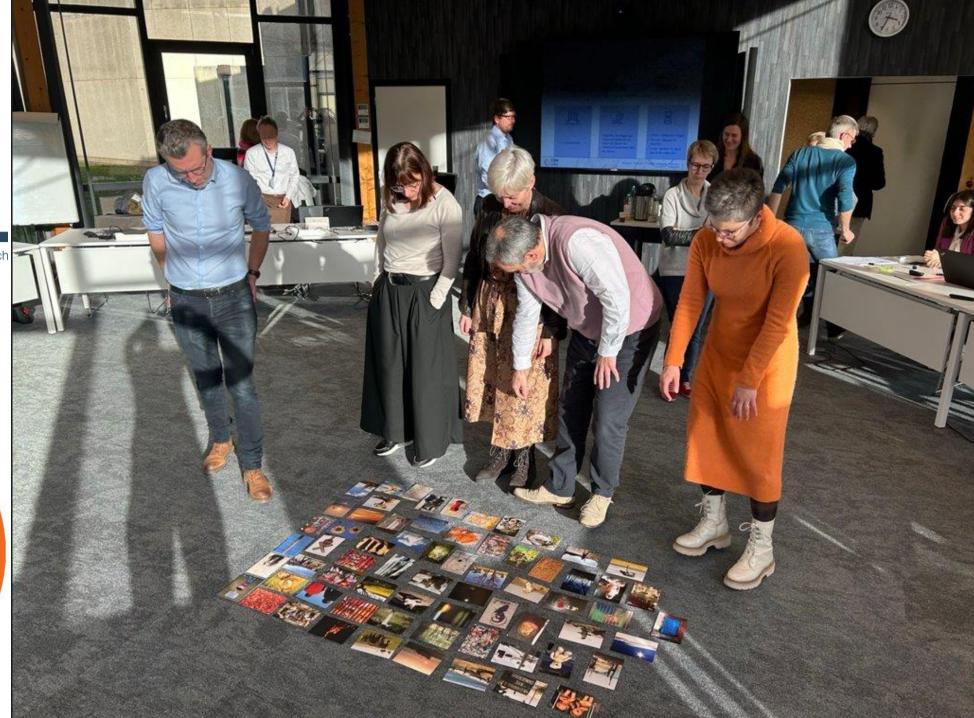

### Phase 1: Partir de soi

- Lister vos enjeux, défis, centres d'intérêt
- Se projeter à 12 mois, 3 ans, 5 ans
- Des problématiques concrètes
- 1 post it (Jaune) par idée, min 1 par entreprise
- Mise en regard piste techno 1 post-it (bleu) par idée
- 30 minutes
- Si à court d'idées mots ressors sur IDF