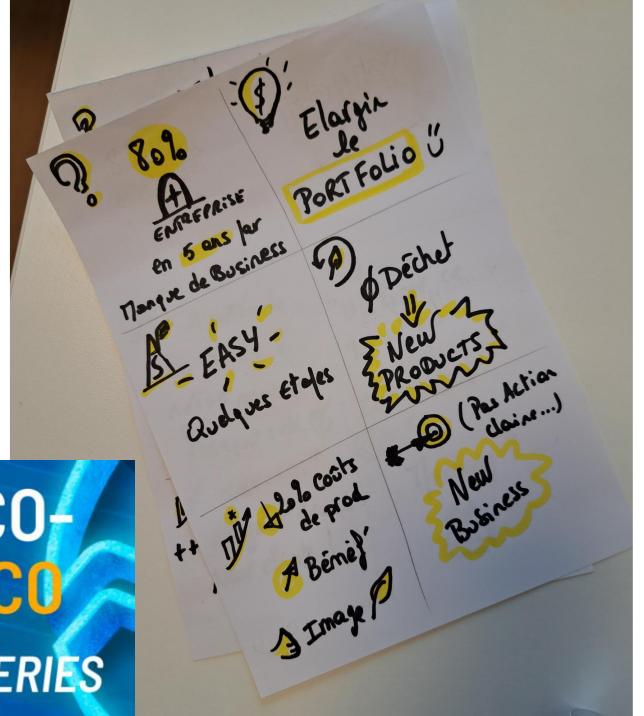

### Phase 1: Partir de soi

- Lister vos enjeux, défis, centres d'intérêt
- Se projeter à 12 mois, 3 ans, 5 ans
- Des problématiques concrètes
- 1 post it (Jaune) par idée, min 1 par entreprise
- Mise en regard piste techno 1 post-it (bleu) par idée
- 30 minutes
- Si à court d'idées mots ressors sur IDF