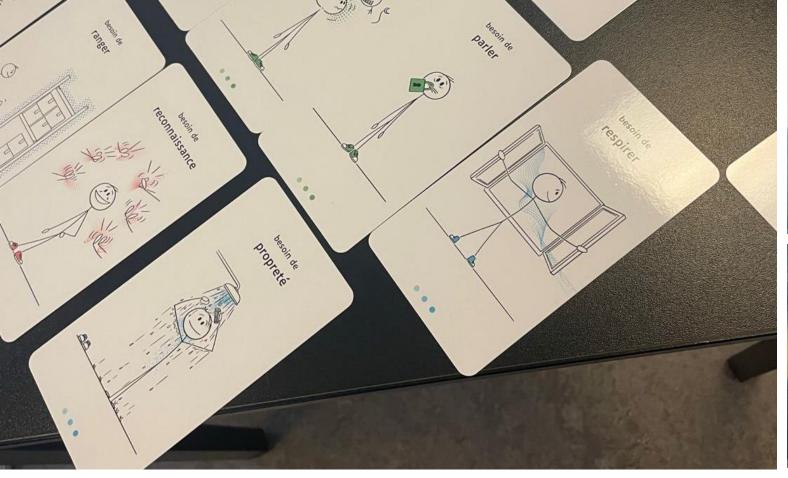

### Phase 1: Partir de soi

- Lister vos enjeux, défis, centres d'intérêt
- Se projeter à 12 mois, 3 ans, 5 ans
- Des problématiques concrètes
- 1 post it (Jaune) par idée, min 1 par entreprise
- Mise en regard piste techno 1 post-it (bleu) par idée
- 30 minutes
- Si à court d'idées mots ressors sur IDF