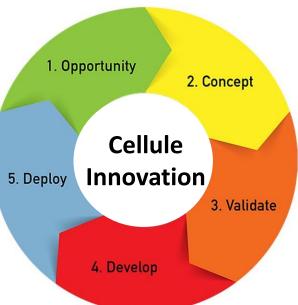

### Connexion Innovation

### Phase 1: Partir de soi

- Lister vos enjeux, défis, centres d'intérêt
- Se projeter à 12 mois, 3 ans, 5 ans
- Des problématiques concrètes
- 1 post it (Jaune) par idée, min 1 par entreprise
- Mise en regard piste techno 1 post-it (bleu) par idée
- 30 minutes
- Si à court d'idées mots ressors sur IDF